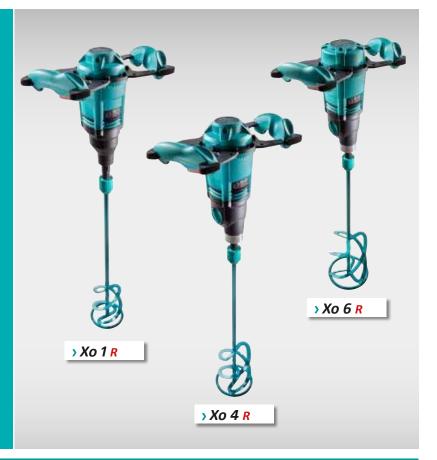

| Technical data                     | Xo 1 R                       | Xo 4 R                       | Xo 6 R                                     |
|------------------------------------|------------------------------|------------------------------|--------------------------------------------|
|                                    |                              |                              |                                            |
| Rated power:                       | 1.4 hp                       | 1.7 hp                       | 2.1 hp                                     |
| Voltage:                           | 110 V~                       | 110 V~                       | 110 V~                                     |
| On-load speed 1st gear:            | - 650 rpm                    | - 450 rpm                    | - 410 rpm                                  |
| On-load speed 2nd gear:            |                              | - 620 rpm                    | - 580 rpm                                  |
| Mixed amount, recommended:         | - 10 gal                     | - 17 gal                     | - 24 gal                                   |
| Cable length:                      | 13 ft.                       | 13 ft.                       | 13 ft.                                     |
| Weight with paddle:                | 12.3 lbs.                    | 13,7 lbs.                    | 15.4 lbs.                                  |
| Max. paddle diameter               | 4.75"                        | 5.5"                         | 6.25"                                      |
| Paddle set:                        | Type WK 120                  | Type WK 140                  | Type MK 160                                |
|                                    | for plaster, screed, mortar, | for plaster, screed, mortar, | for concrete, screed, mortar of all kinds, |
|                                    | filler, etc.                 | filler, etc.                 | quartz-filled epoxy resin mortar, etc.     |
| Item number with HEXAFIX coupling: | 25105                        | 25123                        | 25147                                      |