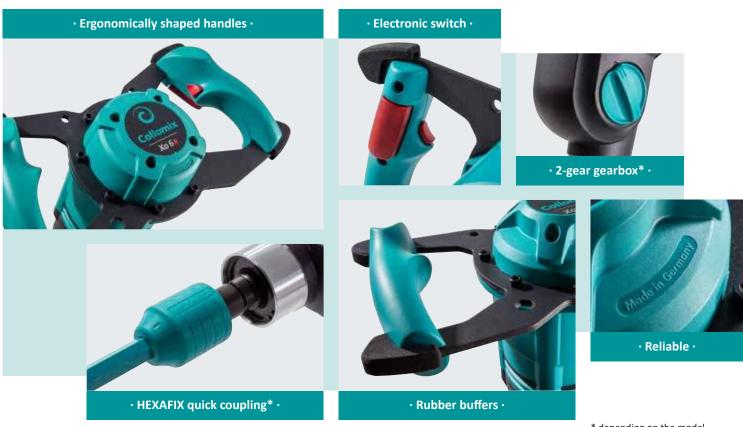

## **>** Features

## Hand mixers Xo-R

- The proven mixer programme with even more power for the best work results.
- Maximum output thanks to the high-performance gearbox and motor
- Sensitive speed development via electronic switch
- More functionality in operation, such as the practical rubber buffers for setting it down gently
- The Xo-R helps support your back while working due to its adjusted working height
- No unintentional starting thanks to the electronic safety switch
- Work fatigue-free thanks to the comfortable handles
- Easily change the paddle using the HEXAFIX quick coupling
- Sturdy, even in the toughest conditions
- Optimal mixer results due to the use of the appropriate mixer geometry
- 2-year warranty